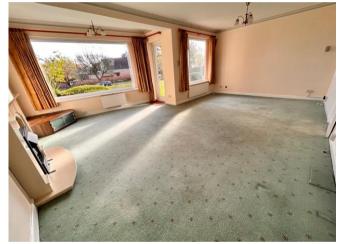

Kitchen 2.57m (8'5") x 2.50m (8'2")

Lounge/Dining Room 6.20m (20'4") x 5.41m (17'9") max

Bedroom 2 4.21m (13'10") x 3.02m (9'11")