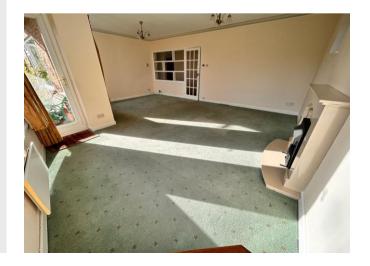

Kitchen 2.57m (8'5") x 2.50m (8'2")

Lounge/Dining Room 6.20m (20'4") x 5.41m (17'9") max

Bedroom 2 4.21m (13'10") x 3.02m (9'11")