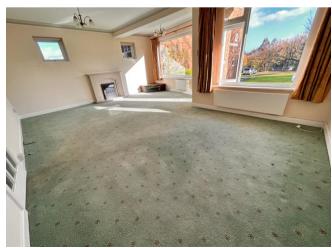

Kitchen 2.57m (8'5") x 2.50m (8'2")

Lounge/Dining Room 6.20m (20'4") x 5.41m (17'9") max

Bedroom 2 4.21m (13'10") x 3.02m (9'11")