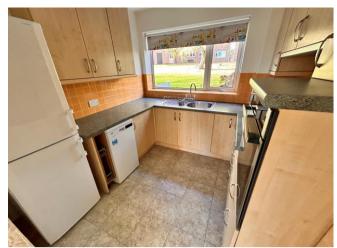

Kitchen 2.57m (8'5") x 2.50m (8'2")

Lounge/Dining Room 6.20m (20'4") x 5.41m (17'9") max

Bedroom 2 4.21m (13'10") x 3.02m (9'11")