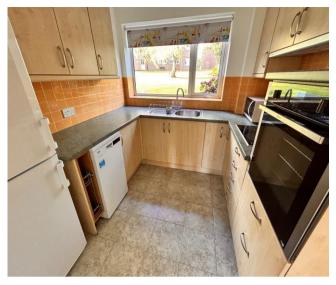

Kitchen 2.57m (8'5") x 2.50m (8'2")

Lounge/Dining Room 6.20m (20'4") x 5.41m (17'9") max

Bedroom 2 4.21m (13'10") x 3.02m (9'11")